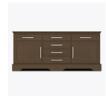

## dorchester Buffet Station - 60"W

The Dorchester Buffet combines traditional detailing with modern architectural lines, while providing plenty of storage. Three sizes to suit your needs with black panels behind the plinth base, which act as dust traps, for ease of cleaning. There is more than enough storage in the buffet's six drawers and two side cabinets, which contain adjustable shelves.

Model: DOBF62S60 60W 18D 32H