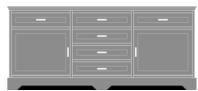

## dorchester Buffet Station - 60"W

The Dorchester Buffet combines traditional detailing with modern architectural lines, while providing plenty of storage. Three sizes to suit your needs with black panels behind the plinth base, which act as dust traps, for ease of cleaning. There is more than enough storage in the buffet's six drawers and two side cabinets, which contain adjustable shelves.

Model: DOBF62S60 60W 18D 32H