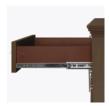

**Door Hinges** 

grade Blum® Euro Hinges both dowel and mechprovide a smooth motion.

Drawers

100° self-closing, kitchen- Are constructed with anical fasteners for additional strength. Ball bearing removable slides are fully extendable.