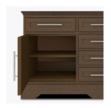

**Adjustable Shelf** 

Unit includes adjustable enclosed shelves.

**Optional Widths** 

Choose from 3 optional widths - 48", 60" or 72".