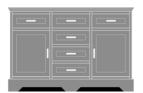

## dorchester Buffet Station - 60"W

The Dorchester Buffet combines traditional detailing with modern architectural lines, while providing plenty of storage. Three sizes to suit your needs with black panels behind the plinth base, which act as dust traps, for ease of cleaning. There is more than enough storage in the buffet's six drawers and two side cabinets, which contain adjustable shelves.

Model: DOBF62S60 60W 18D 32H