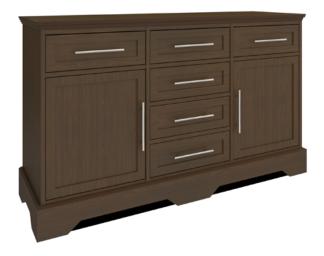

### Statement of Line

**DOBF62S48** 

48W 18D 32H

DOBF62S60 60W 18D 32H

**DOBF62S72** 

72W 18D 32H