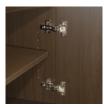

**Door Hinges** 

grade Blum® Euro Hinges both dowel and mechprovide a smooth motion.

Drawers

100° self-closing, kitchen- Are constructed with anical fasteners for additional strength. Ball bearing removable slides are fully extendable.