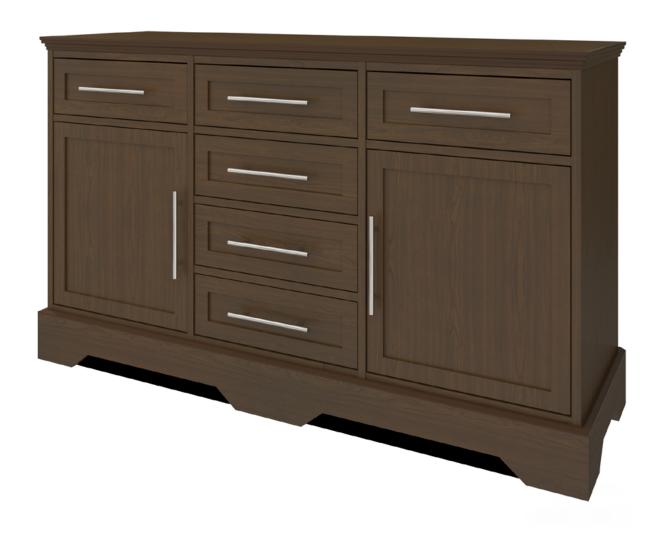

## dorchester Buffet Station - 60"W

The Dorchester Buffet combines traditional detailing with modern architectural lines, while providing plenty of storage. Three sizes to suit your needs with black panels behind the plinth base, which act as dust traps, for ease of cleaning. There is more than enough storage in the buffet's six drawers and two side cabinets, which contain adjustable shelves.

Model: DOBF62S60 60W 18D 32H