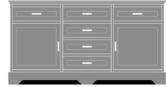

## dorchester Buffet Station - 60"W

The Dorchester Buffet combines traditional detailing with modern architectural lines, while providing plenty of storage. Three sizes to suit your needs with black panels behind the plinth base, which act as dust traps, for ease of cleaning. There is more than enough storage in the buffet's six drawers and two side cabinets, which contain adjustable shelves.

Model: DOBF62S60 60W 18D 32H